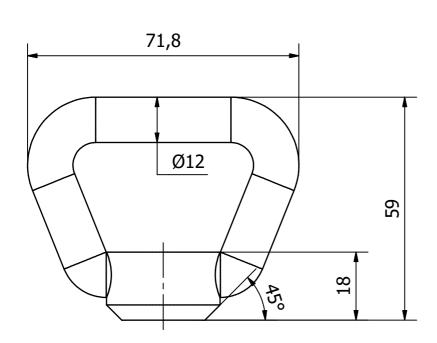

C В Α REV. DATE: REVISION SUBJECT Rev.: Date: Art.nr: 10-9-2021 Rob Snel Technische Groothandel Drawn: HB Industrieweg 39 3361 HJ Sliedrecht 1:1 Scale: Projection type: T+31 (0)184 43 30 30 Pending Rob Snel Status: F+31 (0)184 43 30 31 Cust.: E s.snel@robsnel.nl I www.robsnel.nl Project: TECHNISCHE GROOTHANDEL Title: **TOGGLE M16 MESSING** Revision: Sheet: Format: Mat: Dwg.nr: 16.BR.213.00 **A4** 1 0