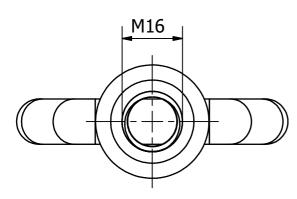

C В Α REV. DATE: REVISION SUBJECT Rev.: Date: Art.nr: 10-9-2021 Rob Snel Technische Groothandel Drawn: HB Industrieweg 39 3361 HJ Sliedrecht 1:1 Scale: Projection type: T+31 (0)184 43 30 30 Pending Rob Snel Status: F+31 (0)184 43 30 31 Cust.: E s.snel@robsnel.nl I www.robsnel.nl Project: TECHNISCHE GROOTHANDEL Title: **TOGGLE M16 MESSING** Revision: Sheet: Format: Mat: Dwg.nr: 16.BR.213.00 **A4** 1 0