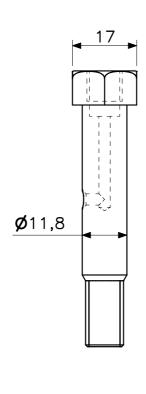

Title: BOLTSPINDLE M10 STAINLESS STEEL

Mat: Dwg.nr: Revision: Sheet: Format: 12.SS.310.04