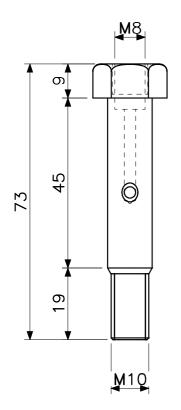

Title: BOLTSPINDLE M10 STAINLESS STEEL

Mat: Dwg.nr: Revision: Sheet: Format: 12.SS.310.04