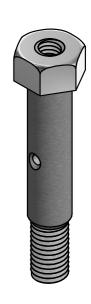

Title: BOLTSPINDLE M10 STAINLESS STEEL

Mat: Dwg.nr: Revision: Sheet: Format: 12.SS.310.04