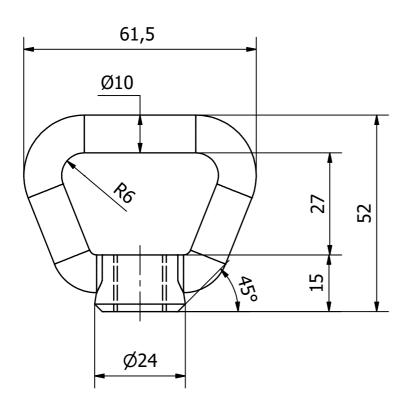

**A4** 

1

0

C В Α Rev.: REV. DATE: REVISION SUBJECT Date: Art.nr: 10-9-2021 Rob Snel Technische Groothandel Drawn: HB Industrieweg 39 3361 HJ Sliedrecht 1:1 Scale: Projection type: T+31 (0)184 43 30 30 Pending Rob Snel Status: F+31 (0)184 43 30 31 Cust.: E s.snel@robsnel.nl I www.robsnel.nl Project: TECHNISCHE GROOTHANDEL Title: **TOGGLE M12 MESSING** Revision: Sheet: Format: Mat: Dwg.nr: